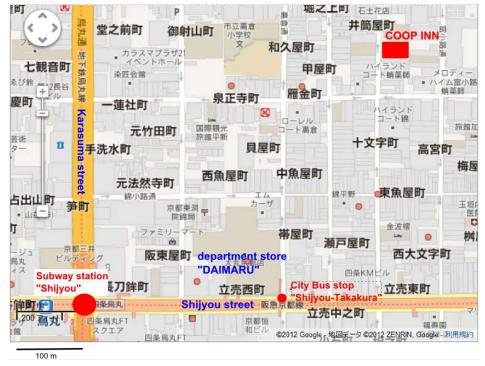

Access to COOP INN from JR Kyoto station

Location of the COOP INN, the bus stop "Shijo-Takakura", and the subway station "Shijyo"

COOP INN address:

YANAGINOBAMBA ST. NORTH OF TAKOYAKUSHI, NAKAGYO-KU, KYOTO 604–8113, JAPAN