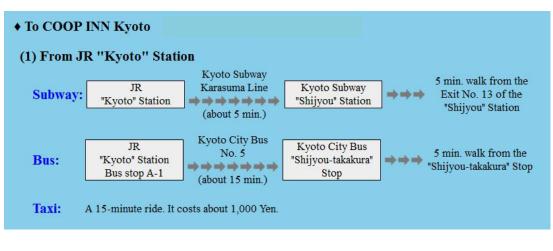

Access to COOP INN from JR Kyoto station

Location of the COOP INN, the bus stop "Shijo-Takakura", and the subway station "Shijyo"

COOP INN address:

YANAGINOBAMBA ST. NORTH OF TAKOYAKUSHI, NAKAGYO-KU, KYOTO 604–8113, JAPAN